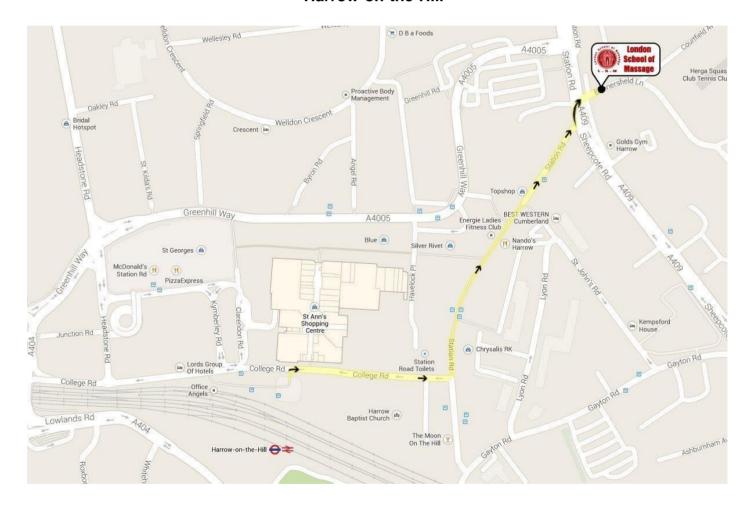

# Harrow-on-the-Hill

| Venue Address:               | 10 Bonnersfield Lane, Harrow, Middlesex , HA1 2JR                                                                                                                                                            |
|------------------------------|--------------------------------------------------------------------------------------------------------------------------------------------------------------------------------------------------------------|
| Telephone                    | 0207 700 3777 (Mon - Fri)                                                                                                                                                                                    |
| How to get there:            | Harrow-on-the-Hill Station (closest station) - Metropolitan Line, National Rail. Bus 258 Harrow & Wealdstone Station – Bakerloo Line, National Rail                                                          |
| Parking:<br>National carpark | This area is mostly residential parking and can be tricky/expensive to find a space, however the following website is very useful for finding nearby parking prior to your trip; https://www.parkopedia.com/ |