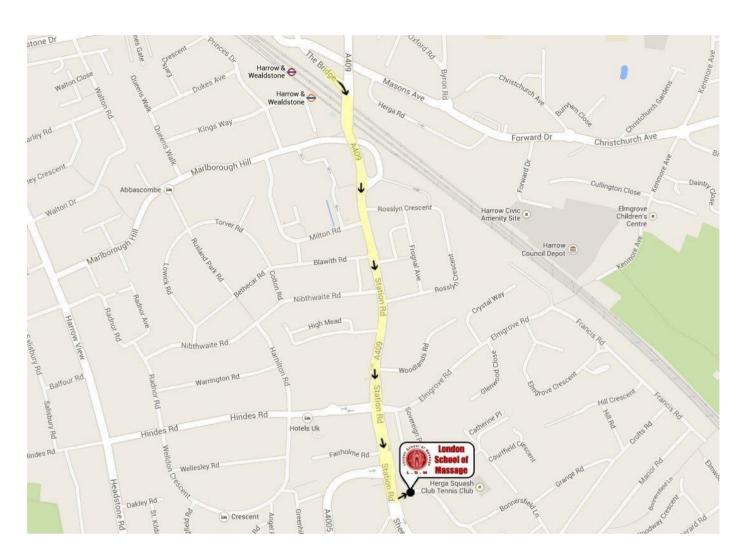

# Harrow-on-the-Hill

| Venue Address:               | 10 Bonnersfield Lane, Harrow, Middlesex , HA1 2JR                                                                                                                                                            |
|------------------------------|--------------------------------------------------------------------------------------------------------------------------------------------------------------------------------------------------------------|
| Telephone                    | 0207 700 3777 (Mon - Fri)                                                                                                                                                                                    |
| How to get there:            | Harrow-on-the-Hill Station (closest station) - Metropolitan Line, National Rail. Bus 258 Harrow & Wealdstone Station – Bakerloo Line, National Rail                                                          |
| Parking:<br>National carpark | This area is mostly residential parking and can be tricky/expensive to find a space, however the following website is very useful for finding nearby parking prior to your trip; https://www.parkopedia.com/ |